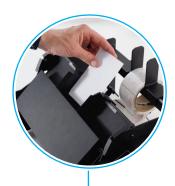

## Easily and consistently apply labels to pouches

The AP200 is a semi-automatic labeling machine designed for applying labels to unfilled pouches. Labels are easily applied as each pouch is dropped into the machine.

Intuitive setup and operation allows for consistent placement and even application. The ultrasonic media sensor is easily trained to detect gaps in a wider range of media than mechanical flag sensors common in other applicators, allowing the AP200 to perform consistently—even on thin, clear, or reflective materials.