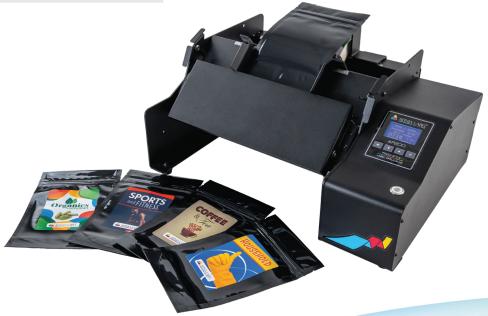

## Easily and consistently apply labels to pouches

The AP200 is a semi-automatic labeling machine designed for applying labels to unfilled pouches. Labels are easily applied as each pouch is dropped into the machine.

## Stop applying labels by hand

Gain efficiency and consistenency when applying labels to your pouches. The AP200 allows for a faster and easier workflow, while ensuring your labels are straight and evenly placed—giving your final products a professional look.