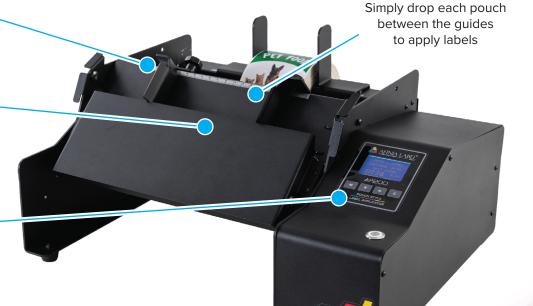

### **Adjustable Guides**

Easily accommodates pouch widths from 3.2" (80mm) to 9.8" (250mm)

#### **Ultrasonic sensor**

Reliably sense gaps in a wide range of media

### **LCD Display & Counter**

View and program settings. Track the number of labels applied

afinialabel.com

US Office sales@afinialabel.com +1 888.215.3966

Authorized Reseller: Color Labels and More, Inc. (949) 433-4863 info@colorlabels-andmore.com colorlabels-andmore.com