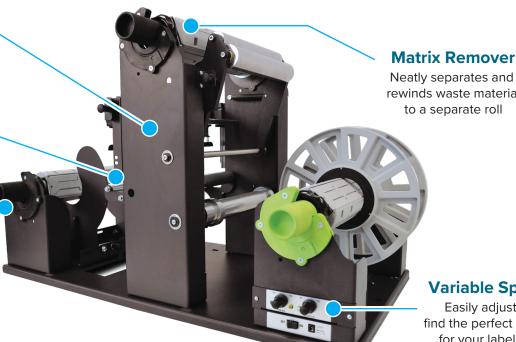

### **Slitting Knives**

Easily position up to four slitters to your preferred label width

#### **Powered Rewinder**

Rewind to finished rolls. ready for application

#### Neatly separates and

rewinds waste material to a separate roll

## Variable Speed

Easily adjust to find the perfect speed for your label job

afinialabel.com

**US Office** sales@afinialabel.com +1 888.215.3966

**Authorized Reseller:** (949) 433-4863

info@colorlabels-andmore.com colorlabels-andmore.com